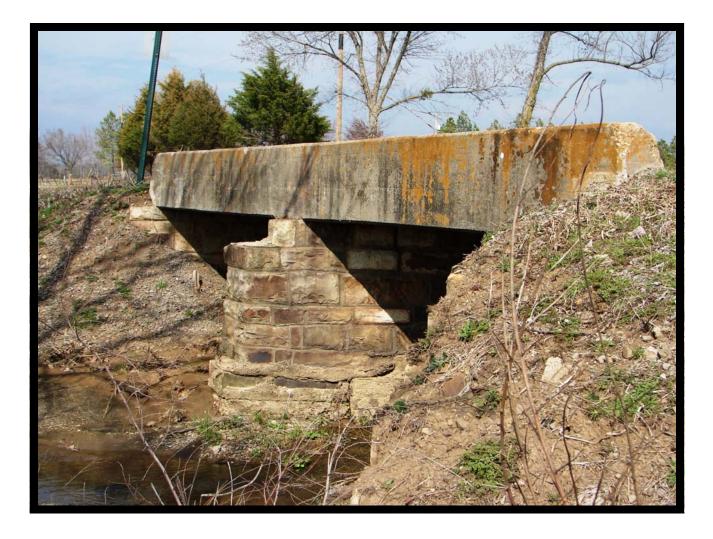

HISTORIC BRIDGE #20219 ABBOTT CROSS ROAD (CO. RD. 80) SEBASTIAN COUNTY CONCRETE CONTINUOUS SLAB CROSSES - TRIBUTARY PRAIRIE CREEK DATE OF CONSTRUCTION – 1943 BUILDER - WORK PROGRESS ADMINISTRATION (WPA) HISTORIC BRIDGE INVENTORY DATE - 2010 SHPO NUMBER – HAER NUMBER – HAER NUMBER -LAT./LONG. 35:05:54.63, -94:11:58.03