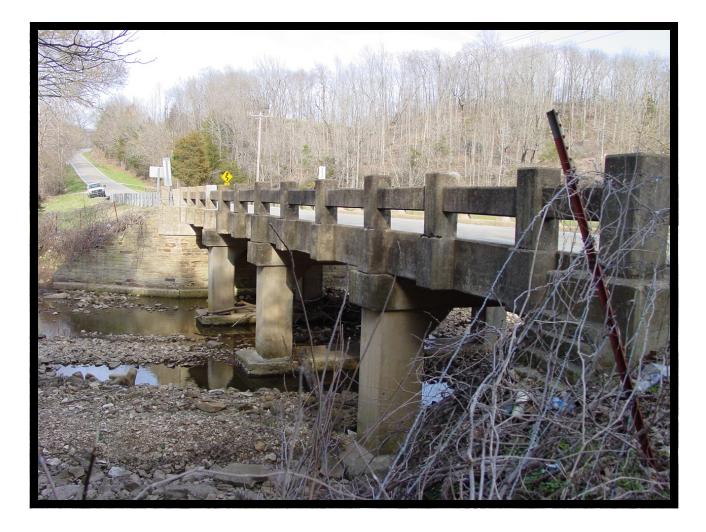

HISTORIC BRIDGE #M3755 STATE HIGHWAY 333 SEARCY COUNTY CONCRETE CONTINUOUS SLAB CROSSES - FOREST CREEK DATE OF CONSTRUCTION – 1942 BUILDER - WORK PROGRESS ADMINISTRATION (WPA) HISTORIC BRIDGE INVENTORY DATE - 2010 SHPO NUMBER – HAER NUMBER – HAER NUMBER -DATE LISTED ON NATIONAL REGISTER -LAT./LONG. 35:53:42.44, -92:40:56.32