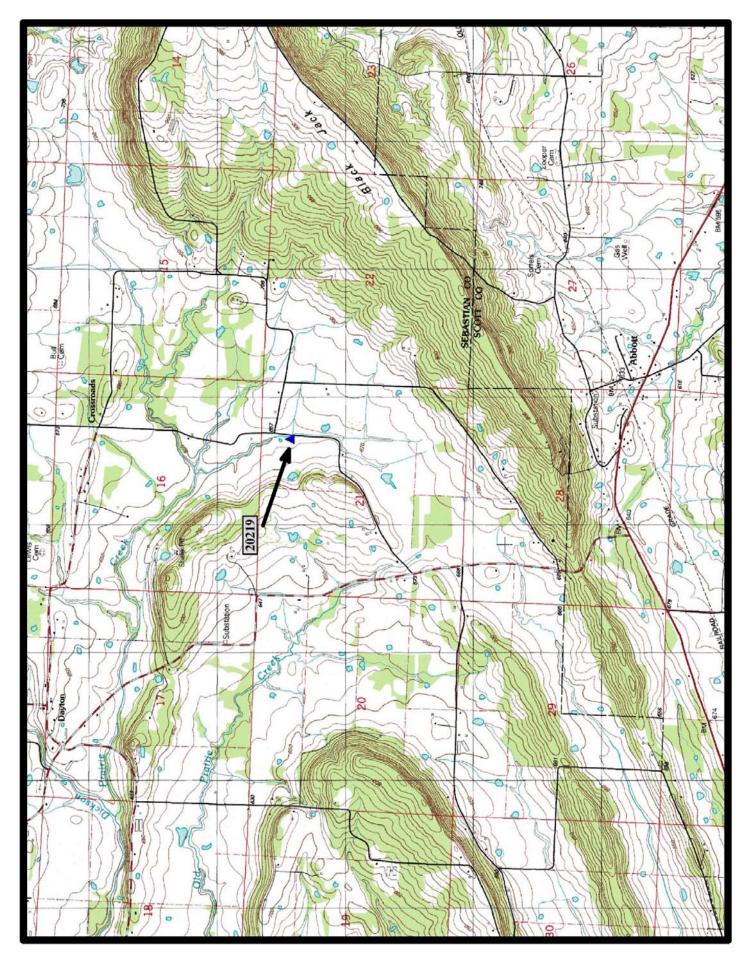

HISTORIC BRIDGE #20219 ABBOTT CROSS ROAD (CO. RD. 80) SEBASTIAN COUNTY CONCRETE CONTINUOUS SLAB CROSSES - TRIBUTARY PRAIRIE CREEK DATE OF CONSTRUCTION – 1943 BUILDER - WORK PROGRESS ADMINISTRATION (WPA) HISTORIC BRIDGE INVENTORY DATE - 2010 SHPO NUMBER – HAER NUMBER – HAER NUMBER -LAT./LONG. 35:05:54.63, -94:11:58.03