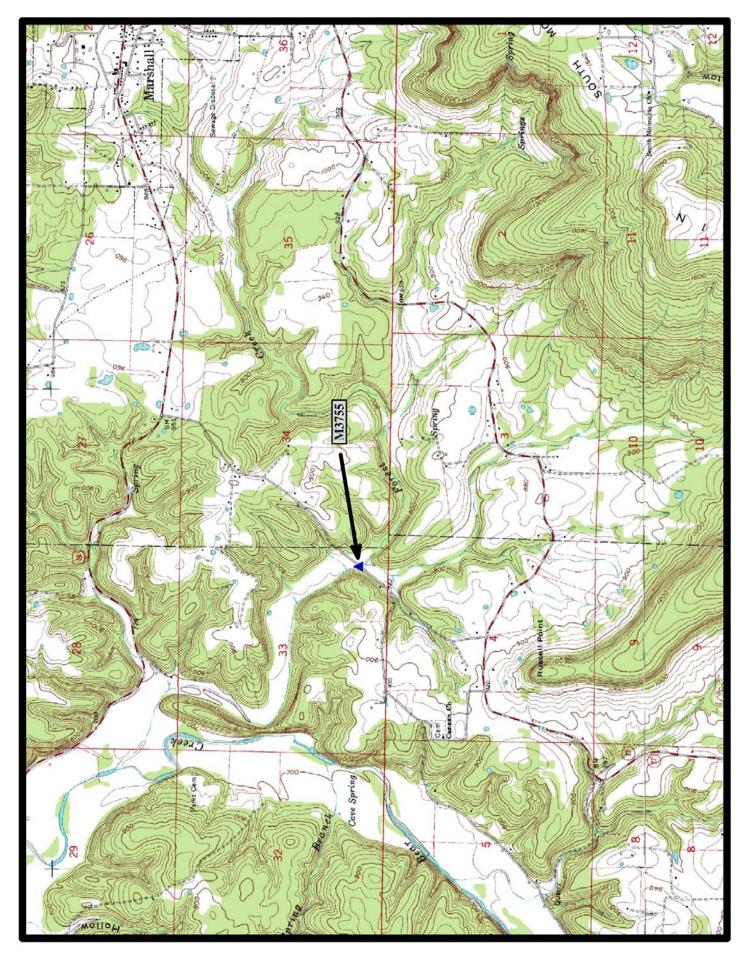

HISTORIC BRIDGE #M3755 STATE HIGHWAY 333 SEARCY COUNTY CONCRETE CONTINUOUS SLAB CROSSES - FOREST CREEK DATE OF CONSTRUCTION – 1942 BUILDER - WORK PROGRESS ADMINISTRATION (WPA) HISTORIC BRIDGE INVENTORY DATE - 2010 SHPO NUMBER – HAER NUMBER – HAER NUMBER -DATE LISTED ON NATIONAL REGISTER -LAT./LONG. 35:53:42.44, -92:40:56.32

Marshall 7.5 min. Quad