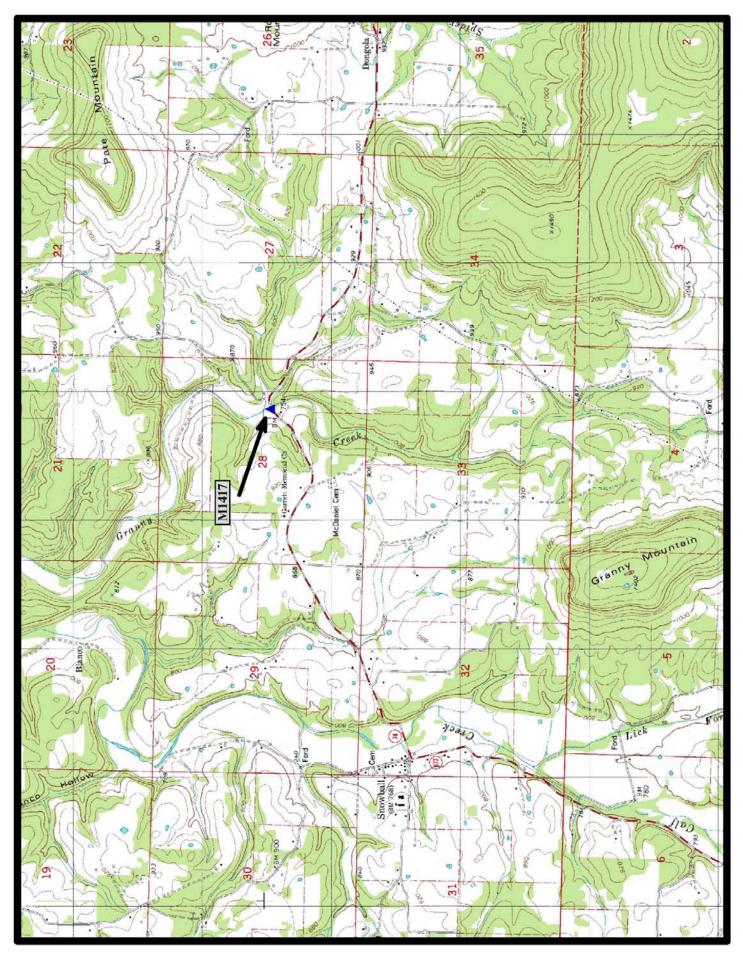

HISTORIC BRIDGE #M1417 STATE HIGHWAY 74 SEARCY COUNTY CONCRETE CONTINUOUS SLAB CROSSES - GRANNY CREEK DATE OF CONSTRUCTION – 1940 BUILDER - WORK PROGRESS ADMINISTRATION (WPA) HISTORIC BRIDGE INVENTORY DATE - 2010 SHPO NUMBER – HAER NUMBER – HAER NUMBER -LAT./LONG. 35:54:54.66, -92:47:26.86

Marshall 7.5 min. Quad