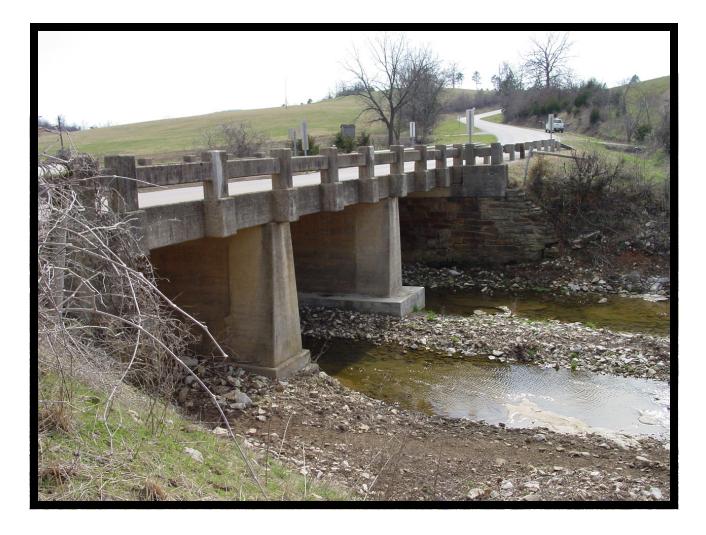

HISTORIC BRIDGE #M1417 STATE HIGHWAY 74 SEARCY COUNTY CONCRETE CONTINUOUS SLAB CROSSES - GRANNY CREEK DATE OF CONSTRUCTION – 1940 BUILDER - WORK PROGRESS ADMINISTRATION (WPA) HISTORIC BRIDGE INVENTORY DATE - 2010 SHPO NUMBER – HAER NUMBER – HAER NUMBER -LAT./LONG. 35:54:54.66, -92:47:26.86